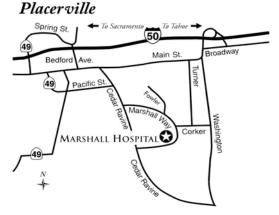

## **Marshall Medical Wound Care Center**

1095 Marshall Way, Placerville, CA 95667 **Telephone:** (530) 344-5496